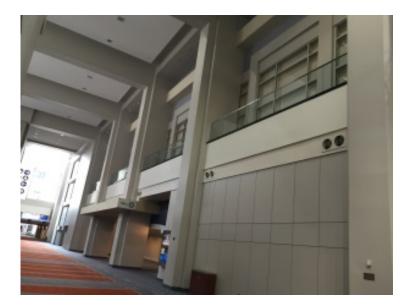

#### Hall A Railing Banner

 As attendees enter the Exhibit Hall, they are faced with a railing that overlooks the Exhibit Hall. The railing can hold a 26'x3' SS banner; price includes production. Qualifies for Premier Contributing Sponsor.

- Price: \$3,500
- 1 available