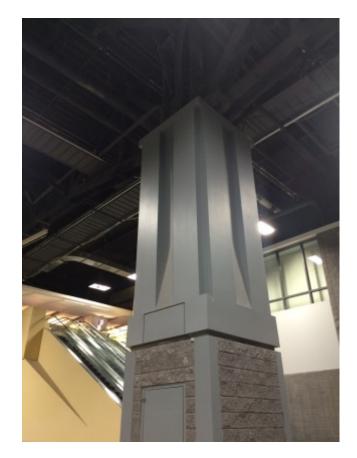

### **Column Banners**

- The wide columns in the Exhibit Hall offer an excellent opportunity for sponsored banners that will be visible to attendees as they walk the Exhibit Hall and also as they come down the escalator to enter the Exhibit Hall.
  Columns are available with 4 sides visible to attendees, with 3 sides, and one with 2 sides visible to attendees. Each banner is 79"x120". Pricing includes production.
  Qualifies for Premier Sponsor Levels
- Price: \$8,000 for 4-sided, \$6,500 for 3-sided, \$5,000 for 2-sided