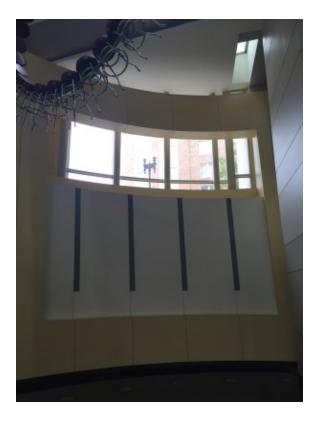

#### **SOLD!** Rotunda Banner in Concourse A -20'x15'

As attendees use the escalator from Grand Lobby to Concourse A (only access to the Exhibit Hall) there is a prominent place for a large banners. Sponsorship includes one banner.

Size is 20'x15' single sided; price includes production.

Price: \$7,500